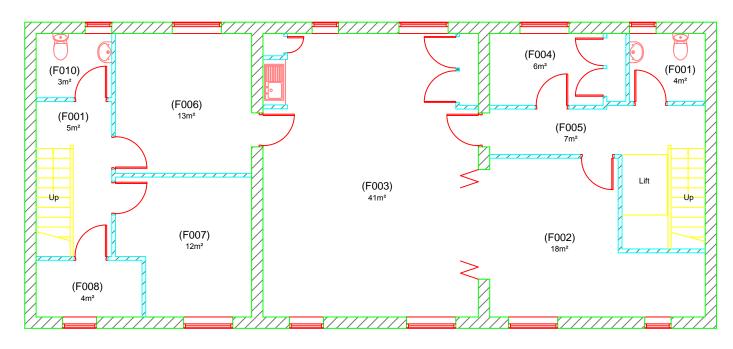

## Note: all areas given are approximate





First Floor

## Notes

Drawing Issue Purpose ;

100 Series - Preliminary 200 Series - Planning Application 300 Series - Building Regulations

400 Series - Tender 500 Series - Construction 600 Series - As Built

© This drawing is copyright and must not be reproduced or used for any other purpose without the permission of LHL Group Ltd Figured dimensions only to be taken from this drawing.

Do not scale. If in doubt ask.



e info@lhlgroup.co.uk www.lhlgroup.co.uk

Offices in Doncaster, Harrogate, Hull & York

Floor Plans

Project: York City Council

Project: Sanderson Court
Community Centre

Scales:**A3** 1:100

 Drawn: AN
 Checked:
 Date: Sept 2008

 Drawing no.
 LH10014 - 18
 Rev.