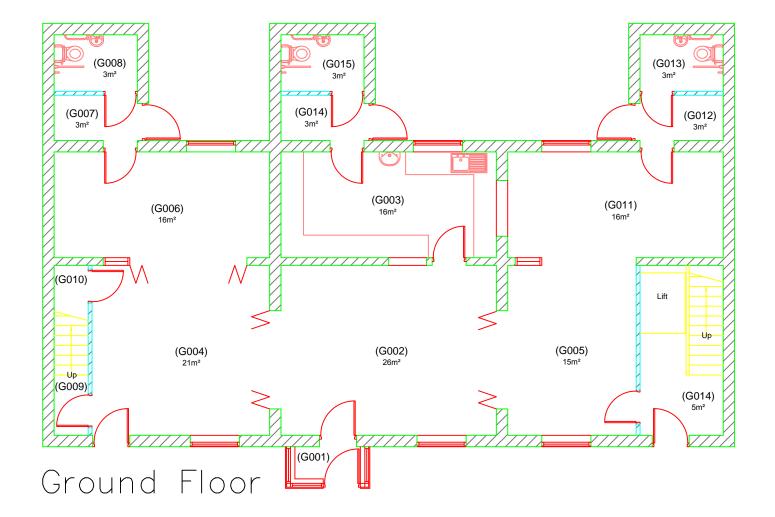

## Note: all areas given are approximate





First Floor

## Notes

Drawing Issue Purpose ;

100 Series - Preliminary 200 Series - Planning Application 300 Series - Building Regulations

400 Series - Tender 500 Series - Construction 600 Series - As Built

© This drawing is copyright and must not be reproduced or used for any other purpose without the permission of LHL Group Ltd Figured dimensions only to be taken from this drawing.

Do not scale. If in doubt ask.



e info@lhlgroup.co.uk www.lhlgroup.co.uk

Offices in Doncaster, Harrogate, Hull & York

Floor Plans

Project: York City Council

Project: Sanderson Court
Community Centre

Scales:**A3** 1:100

 Drawn: AN
 Checked:
 Date: Sept 2008

 Drawing no.
 LH10014 - 18
 Rev.